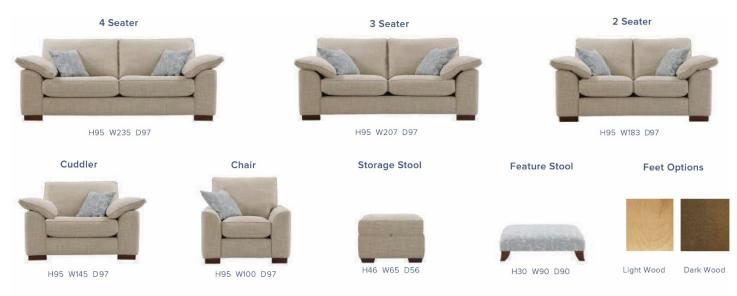

## A strong presence matched with extremely inviting comfort...

Generously large sofa and chair options with a contemporary feel and superb comfort. Available in an extensive choice of Aqua Clean and luxury fabrics.

- Hand crafted and finished to the highest standard
- Reversible soft, fibre filled back cushions
- Frames assembly guaranteed for 15 years
- Duck feather filled arm pads and scatter cushions
- Chunky wooden feet available in light or dark finish
- Seats sprung by high gauge serpentine springs
- Backs supported by elasticated tensioned webbing