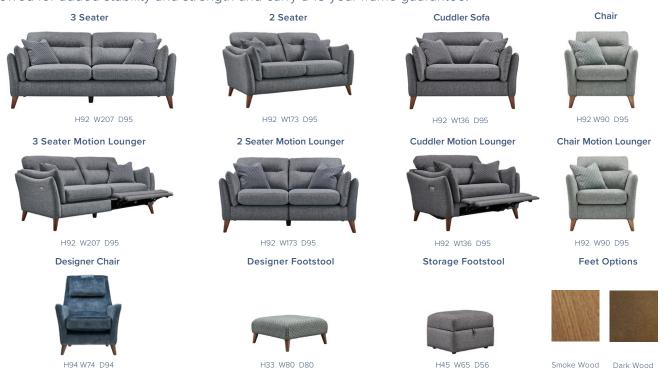

- Available as Motion Lounger or Static pieces
- •Solid hardwood legs available in Dark and Smoke finsh
- •Luxurious foam armpads
- Leggett & Platt premier actions

- Foamcore Fibre topped Seats
- Hollow pocketed fibre constructed backs
- Seats sprung by high gauge serpentine springs
- Backs supported by elasticated tensioned webbing