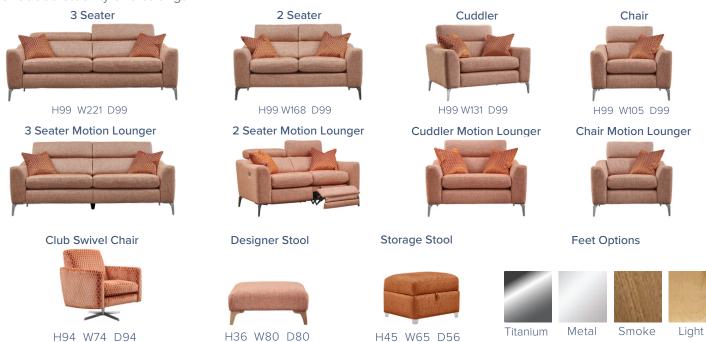

- Available as Motion Lounger or Static pieces
- Freely adjustable headrest
- Available with a stylish cast aluminium foot or Solid hardwood leg
- Foamcore fibre wrapped seats
- Hollow pocketed fibre constructed backs
- Seats sprung by high gauge serpentine springs
- Backs supported by elasticated tensioned webbing