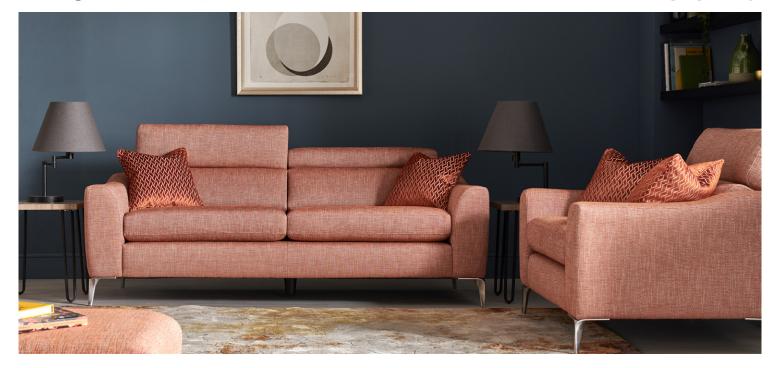

## Sienna

## Kick back in Sienna...

A suite with smart contemporary details and generously deep sit which encapsulates the distinctively inviting look. Available in an extensive range of luxury fabrics and accents including Aqua Clean.

- Available as Motion Lounger or Static pieces
- Freely adjustable headrest
- Available with a stylish cast aluminium foot or Solid hardwood leg
- Foamcore fibre wrapped seats
- Hollow pocketed fibre constructed backs
- Seats sprung by high gauge serpentine springs
- Backs supported by elasticated tensioned webbing