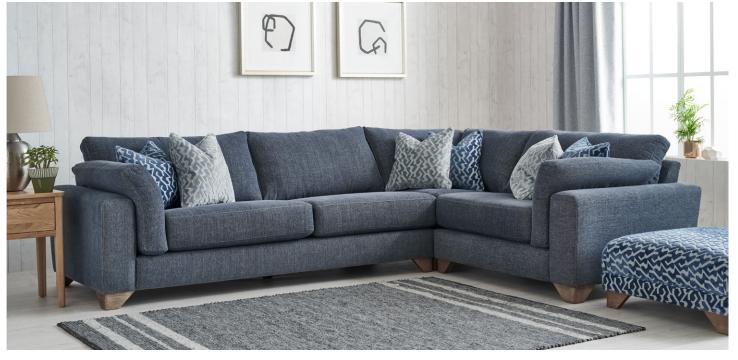

## A sumptuous sofa, deep lounging with insatiable comfort...

A Collection with a relaxed and contemporary design quality. Clean modular lines and modular versatility make this range the perfect choice for modern living. Available in an extensive range of luxury fabrics and accents, including Aqua Clean.

- Convienant modular design to fit any room
- Fully reversible seat cushions

H46 W92 D61

- Solid hardwood feet available in Light, Smoke and Dark Seats sprung by high gauge serpertine springs
- Designed with fully removeable arms

• Large foam and fibre armpads

H 90 W 75 D95

- Hollow pocketed fibre constructed backs
- Backs supported by elasticated tensions webbing

Our sofas are hand crafted in the U.K. from the finest materials sourced across the world meeting environmental standards, All components in our furniture have been extensively tested for your peace of mind. Our frames are constructed using hardwood, Plywood and high density particle board and glued and screwed for added stability and strength and carry a 15 year guarantee\*