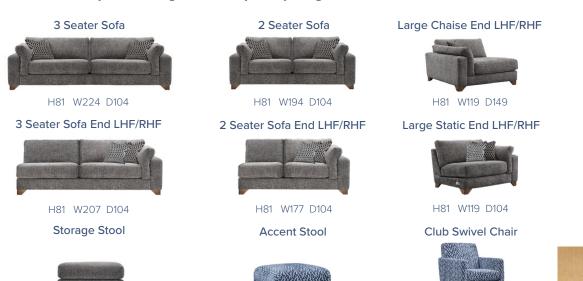

- Convienant modular design to fit any room
- Fully reversible seat cushions

H46 W92 D61

- Solid hardwood feet available in Light, Smoke and Dark Seats sprung by high gauge serpertine springs
- Designed with fully removeable arms

• Large foam and fibre armpads

H 90 W 75 D95

- Hollow pocketed fibre constructed backs
- Backs supported by elasticated tensions webbing

Our sofas are hand crafted in the U.K. from the finest materials sourced across the world meeting environmental standards, All components in our furniture have been extensively tested for your peace of mind. Our frames are constructed using hardwood, Plywood and high density particle board and glued and screwed for added stability and strength and carry a 15 year guarantee\*

H30 W80 D80

Please refer to care instructions supplied on the furniture for maintaining the life of your upholstery. All measurements are approximate

H81 W104 D104

H81 W87 D104

**Feet Options** 

Dark

Light Smoke