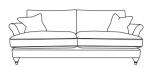

4 Seater W232 H91 D105cm

3 Seater W212 H91 D105cm

2½ Seater W192 H91 D105cm

2 Seater W172 H91 D105cm

Loveseat W128 H91 D105cm

Chair W98 H91 D105cm