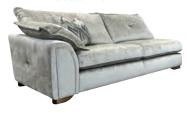

### Removable arms AVAILABLE UNITS

.

3 Seater LHF/RHF

H- 90cm W- 204cm D- 98cm

Cuddler End I HE/RHE

H- 90cm W- 115cm D- 98cm

H- 90cm W- 155cm D- 98cm

Armless Unit

H- 90cm W- 66cm D- 98cm

H- 84cm W- 101cm D- 97cm

H- 90cm W- 83cm D- 160cm

Chaise End LHF/RHF

H- 30cm W- 90cm D- 90cm

Designer Stool

Storage Stool

H- 46cm W- 65cm D- 56cm