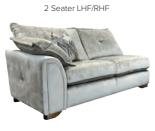

### Removable arms AVAILABLE UNITS

.

3 Seater LHF/RHF

H- 90cm W- 204cm D- 98cm

Cuddler End I HE/RHE

H- 90cm W- 115cm D- 98cm

H- 90cm W- 155cm D- 98cm

Armless Unit