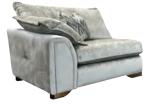

### Removable arms AVAILABLE UNITS

.

3 Seater LHF/RHF

H- 90cm W- 204cm D- 98cm

Cuddler End I HE/RHE

H- 90cm W- 115cm D- 98cm

H- 90cm W- 155cm D- 98cm

Armless Unit

H- 90cm W- 66cm D- 98cm

H- 84cm W- 101cm D- 97cm

H- 90cm W- 83cm D- 160cm

Chaise End LHF/RHF

H- 30cm W- 90cm D- 90cm

Designer Stool

Storage Stool

H- 46cm W- 65cm D- 56cm