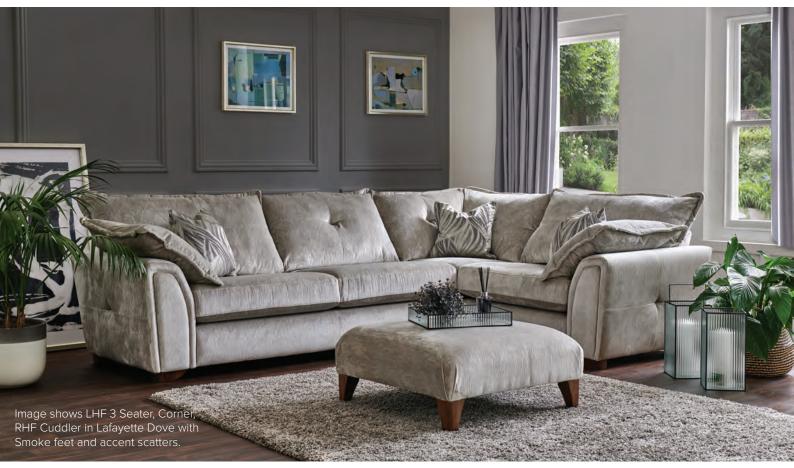

## Designed for comfort, built to last

# **Portland Sectional**

#### **KEY FEATURES:**

- Fully reversible premium foam seat cushions with fibre wrap .
- Hollow pocketed fibre constructed back cushions Seats sprung by high gauge serpentine springs
- Backs supported by elasticated tensioned webbing
- · Available with solid wood feet in Smoke or Light finishes Available with Chrome metal feet Feather filled scatter cushions
  - Frames constructed from hardwood rails and high density particle board
  - Frames carry a 25 year guarantee

Corner

H- 90cm W- 98cm D- 98cm

### Removable arms AVAILABLE UNITS

.

3 Seater LHF/RHF

H- 90cm W- 204cm D- 98cm

Cuddler End I HE/RHE

H- 90cm W- 115cm D- 98cm

H- 90cm W- 155cm D- 98cm

Armless Unit

H- 90cm W- 66cm D- 98cm

H- 84cm W- 101cm D- 97cm

H- 90cm W- 83cm D- 160cm

Chaise End LHF/RHF

H- 30cm W- 90cm D- 90cm

Designer Stool

Storage Stool

H- 46cm W- 65cm D- 56cm