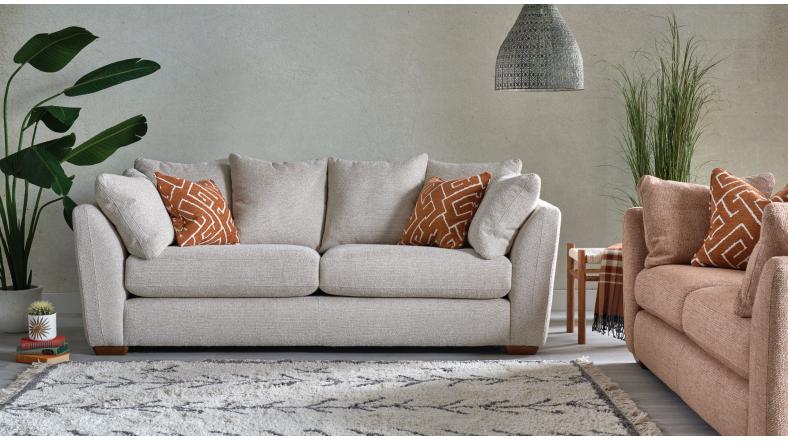

# Truro

Image shows 4 Seater Scatter Back and 3 Seater Standard backs In Rustica matching accent fabrics and Smoke Feet.