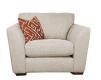

## **AVAILABLE UNITS**

4 Seater Standard Back

H- 87cm W- 226cm D- 98cm

H- 87cm W- 226cm D- 98cm

Scatter Back Cuddler

3 Seater Standard Back

H- 87cm W- 201cm D- 98cm

3 Seater Scatter Back

H- 87cm W- 201cm D- 98cm

Storage stool

H- 46cm W- 65cm D- 56cm

H- 87cm W- 176cm D- 98cm

H- 87cm W- 176cm D- 98cm

Designer stool

Standard Back Cuddler

H- 87cm W- 138cm D- 98cm

Scatter Back Cuddler

H- 87cm W- 138cm D- 98cm