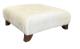

H- 87cm W- 201cm D- 98cm

Storage stool

H- 46cm W- 65cm D- 56cm

H- 87cm W- 176cm D- 98cm

H- 87cm W- 176cm D- 98cm

Designer stool

Standard Back Cuddler

H- 87cm W- 138cm D- 98cm