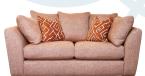

# Truro

Image shows 4 Seater Scatter Back and 3 Seater Standard backs In Rustica matching accent fabrics and Smoke Feet.

## **AVAILABLE UNITS**

4 Seater Standard Back

H- 87cm W- 226cm D- 98cm

H- 87cm W- 226cm D- 98cm

Scatter Back Cuddler

3 Seater Standard Back

H- 87cm W- 201cm D- 98cm

3 Seater Scatter Back