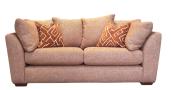

# Truro

Image shows 4 Seater Scatter Back and 3 Seater Standard backs In Rustica matching accent fabrics and Smoke Feet.

## **AVAILABLE UNITS**

4 Seater Standard Back

H- 87cm W- 226cm D- 98cm

H- 87cm W- 226cm D- 98cm

Scatter Back Cuddler

3 Seater Standard Back

H- 87cm W- 201cm D- 98cm

3 Seater Scatter Back

H- 87cm W- 201cm D- 98cm

Storage stool

H- 46cm W- 65cm D- 56cm

H- 87cm W- 176cm D- 98cm

H- 87cm W- 176cm D- 98cm

Designer stool

Standard Back Cuddler

H- 87cm W- 138cm D- 98cm