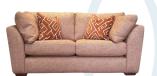

# Truro

Image shows 4 Seater Scatter Back and 3 Seater Standard backs In Rustica matching accent fabrics and Smoke Feet.

## **AVAILABLE UNITS**

4 Seater Standard Back

H- 87cm W- 226cm D- 98cm

H- 87cm W- 226cm D- 98cm

Scatter Back Cuddler

3 Seater Standard Back

H- 87cm W- 201cm D- 98cm

3 Seater Scatter Back

H- 87cm W- 201cm D- 98cm

Storage stool

H- 46cm W- 65cm D- 56cm

H- 87cm W- 176cm D- 98cm

H- 87cm W- 176cm D- 98cm

Designer stool

Standard Back Cuddler

H- 87cm W- 138cm D- 98cm