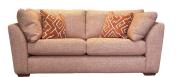

# Truro

Image shows 4 Seater Scatter Back and 3 Seater Standard backs In Rustica matching accent fabrics and Smoke Feet.

## **AVAILABLE UNITS**

4 Seater Standard Back

H- 87cm W- 226cm D- 98cm

H- 87cm W- 226cm D- 98cm

Scatter Back Cuddler

3 Seater Standard Back

H- 87cm W- 201cm D- 98cm

3 Seater Scatter Back

H- 87cm W- 201cm D- 98cm

Storage stool

H- 46cm W- 65cm D- 56cm

H- 87cm W- 176cm D- 98cm

H- 87cm W- 176cm D- 98cm

Designer stool

Standard Back Cuddler

H- 87cm W- 138cm D- 98cm