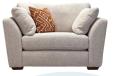

H- 87cm W- 201cm D- 98cm

Storage stool

H- 46cm W- 65cm D- 56cm

H- 87cm W- 176cm D- 98cm

H- 87cm W- 176cm D- 98cm

Designer stool

Standard Back Cuddler

H- 87cm W- 138cm D- 98cm

Scatter Back Cuddler

H- 87cm W- 138cm D- 98cm