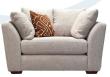

H- 87cm W- 201cm D- 98cm

Storage stool

H- 46cm W- 65cm D- 56cm

H- 87cm W- 176cm D- 98cm

H- 87cm W- 176cm D- 98cm

Designer stool

Standard Back Cuddler

H- 87cm W- 138cm D- 98cm

Scatter Back Cuddler

H- 87cm W- 138cm D- 98cm